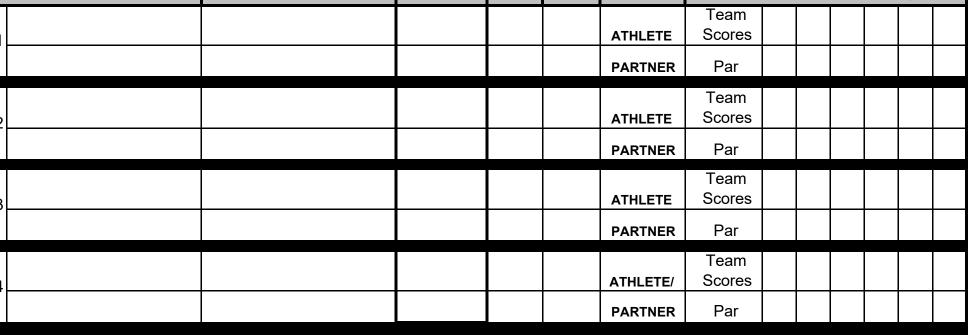

## GOLF - Alternate Shot Team Play 9 Hole ACTIVE ATHLETES

|                 |                                                                                                                                                                                                                                                                                                                                                                                                                                                                                                                                                                                                                                                                                                                                                                                                                                                                                                                                                                                                                                                                                                     |            |     |   |     | REGION                        |                                                             |          |                                 |          |          |       |  |  |  |
|-----------------|-----------------------------------------------------------------------------------------------------------------------------------------------------------------------------------------------------------------------------------------------------------------------------------------------------------------------------------------------------------------------------------------------------------------------------------------------------------------------------------------------------------------------------------------------------------------------------------------------------------------------------------------------------------------------------------------------------------------------------------------------------------------------------------------------------------------------------------------------------------------------------------------------------------------------------------------------------------------------------------------------------------------------------------------------------------------------------------------------------|------------|-----|---|-----|-------------------------------|-------------------------------------------------------------|----------|---------------------------------|----------|----------|-------|--|--|--|
| 1.<br>2.        | <ol> <li>INSTRUCTIONS:</li> <li>A team shall consist of one athlete with an intellectual disability and one Unified partner without an intellectual disability.</li> <li>For Special Olympics athlete golfers with an entry level of understanding of golf, this level is designed to give the Special Olympics athlete an opportunity to transition from individual skills to individual play and to progress under the guidance of a Unified partner whose ability and knowledge of golf is more advanced than that of the Special Olympics athlete. As a result, this scenario does not function in the traditional Unified Sports model where teammates are expected to be of similar ability. The Unified partner serves as a coach and mentor so that the Special Olympics athlete becomes self-sufficient on the golf course.</li> <li>Partners should <u>NOT</u> be listed on coaches form.</li> <li>Each team shall register by submitting the most recent six scores under the alternate shot format. The scores must be accompanied by the par for the course for each score.</li> </ol> |            |     |   |     |                               |                                                             |          | Special<br>Olympics<br>New York |          |          |       |  |  |  |
| ACTIVE ATHLETES |                                                                                                                                                                                                                                                                                                                                                                                                                                                                                                                                                                                                                                                                                                                                                                                                                                                                                                                                                                                                                                                                                                     |            | DOB |   | DER | ATHLETE/                      | <b>Scores</b><br>Each team shall register by submitting the |          |                                 |          |          |       |  |  |  |
| 1               | Last Name                                                                                                                                                                                                                                                                                                                                                                                                                                                                                                                                                                                                                                                                                                                                                                                                                                                                                                                                                                                                                                                                                           | First Name |     | M | F   | PARTNER<br>ATHLETE<br>PARTNER | Team<br>Scores<br>Par                                       | cent six | x score                         | s and tl | he couse | e par |  |  |  |
| 2               |                                                                                                                                                                                                                                                                                                                                                                                                                                                                                                                                                                                                                                                                                                                                                                                                                                                                                                                                                                                                                                                                                                     |            |     |   |     | ATHLETE                       | Team<br>Scores<br>Par                                       |          |                                 |          |          |       |  |  |  |
| 3               |                                                                                                                                                                                                                                                                                                                                                                                                                                                                                                                                                                                                                                                                                                                                                                                                                                                                                                                                                                                                                                                                                                     |            |     |   |     | ATHLETE                       | Team<br>Scores<br>Par                                       |          |                                 |          |          |       |  |  |  |
| 4               |                                                                                                                                                                                                                                                                                                                                                                                                                                                                                                                                                                                                                                                                                                                                                                                                                                                                                                                                                                                                                                                                                                     |            |     |   |     | ATHLETE/<br>PARTNER           | Team<br>Scores<br>Par                                       |          |                                 |          |          |       |  |  |  |

## **TEAM NAME** REGION **INSTRUCTIONS:** 1. A team shall consist of one athlete with an intellectual disability and one Unified partner without an intellectual disability. 2. For Special Olympics athlete golfers with an entry level of understanding of golf, this level is designed to give the Special Olympics athlete an opportunity to transition from individual skills to individual play and to progress under the guidance of a Unified partner whose ability and knowledge of golf is more advanced than that of the Special Olympics athlete. As a result, this scenario does not function in the traditional Unified Sports model where teammates are expected to be of similar ability. The Unified partner serves as a coach and mentor so that the Special Olympics athlete becomes self-sufficient on the golf course. Partners should NOT be listed on coaches form. Each team shall register by submitting the most recent six scores under the alternate shot format. The scores must be accompanied by the par for the course for each score. **ALTERNATE ATHLETES** GENDER ATHLETE/ DOB Last Name **First Name** Μ F PARTNER ATHLETE PARTNER

3.

**Special** 

**Olympics** 

New York

**Scores** 

Each team shall register by submitting the

most recent six scores and the couse par